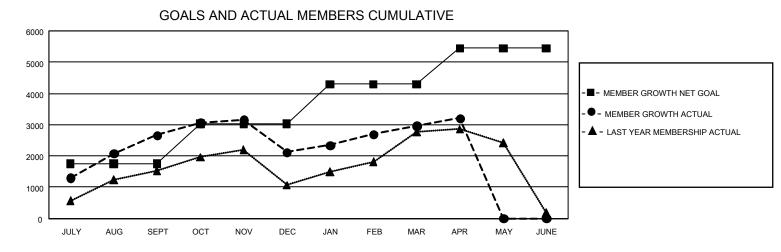

## GAT MONTHLY MEMBERSHIP PROGRESS REPORT

GMT Constitutional Area 6 - I, Group E

REPORT DOES NOT INCLUDE CLUBS IN UNDISTRICTED AREAS.

| Clubs                 |               |           |               | Members               |                          |                         |                                                    |
|-----------------------|---------------|-----------|---------------|-----------------------|--------------------------|-------------------------|----------------------------------------------------|
| RESULTS FOR 2023-2024 |               |           |               | RESULTS FOR 2023-2024 |                          |                         |                                                    |
| QUARTER               | NEW CLUB GOAL | NEW CLUBS | DROPPED CLUBS | QUARTER               | EMBER GROWTH NET<br>GOAL | MEMBER GROWTH<br>ACTUAL | DROPPED MEMBERS<br>ACTUAL (including<br>transfers) |
| JULY/AUG/SEPT         | 153           | 49        | 15            | JULY/AUG/SEPT         | г 1753                   | 4,025                   | 1,185                                              |
| OCT/NOV/DEC           | 9             | 24        | 45            | OCT/NOV/DEC           | 1270                     | 1,912                   | 2,391                                              |
| JAN/FEB/MAR           | 126           | 12        | 11            | JAN/FEB/MAR           | 1270                     | 1,524                   | 535                                                |
| APR/MAY/JUNE          | 48            | 7         | 2             | APR/MAY/JUNE          | 1150                     | 432                     | 180                                                |