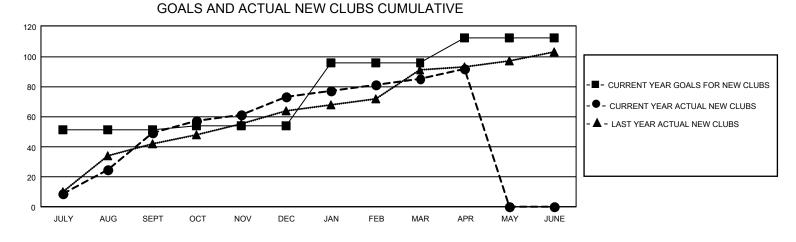

## GAT MONTHLY MEMBERSHIP PROGRESS REPORT

GMT Constitutional Area 6 - I, Group E

REPORT DOES NOT INCLUDE CLUBS IN UNDISTRICTED AREAS.

| Clubs                 |               |           |               | Members               |                          |                         |                                                    |
|-----------------------|---------------|-----------|---------------|-----------------------|--------------------------|-------------------------|----------------------------------------------------|
| RESULTS FOR 2023-2024 |               |           |               | RESULTS FOR 2023-2024 |                          |                         |                                                    |
| QUARTER               | NEW CLUB GOAL | NEW CLUBS | DROPPED CLUBS | QUARTER               | EMBER GROWTH NET<br>GOAL | MEMBER GROWTH<br>ACTUAL | DROPPED MEMBERS<br>ACTUAL (including<br>transfers) |
| JULY/AUG/SEPT         | 153           | 49        | 15            | JULY/AUG/SEPT         | г 1753                   | 4,025                   | 1,185                                              |
| OCT/NOV/DEC           | 9             | 24        | 45            | OCT/NOV/DEC           | 1270                     | 1,912                   | 2,391                                              |
| JAN/FEB/MAR           | 126           | 12        | 11            | JAN/FEB/MAR           | 1270                     | 1,524                   | 535                                                |
| APR/MAY/JUNE          | 48            | 7         | 2             | APR/MAY/JUNE          | 1150                     | 432                     | 180                                                |